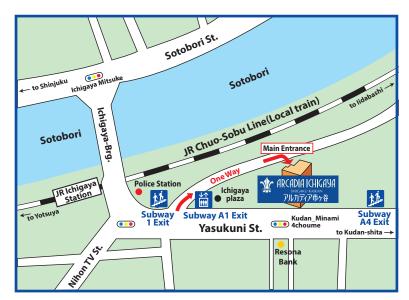

## LOCATION OF ARCADIA ICHIGAYA

Access at 2 minutes walk by Ichigaya Station where four lines ride putting JR subway.

It is a safe, preeminent as for be invited to invite it location.

- Address 4-2-25, Kudan-Kita, Chiyoda-ku, Tokyo, JAPAN ZIP:102-0073 TEL:03-3261-9921 FAX:03-3261-7760
- Tokyo Metro Yurakucho Line and Namboku Line Ichigaya Station(Y14 or N09) Exit 1 or A1
- Toei Subway Shinjuku Line Ichigaya Station(S04) Exit A1 or A4
- JR Chuo-Sobu Line (Local) Ichigaya Station(JB15) Exit