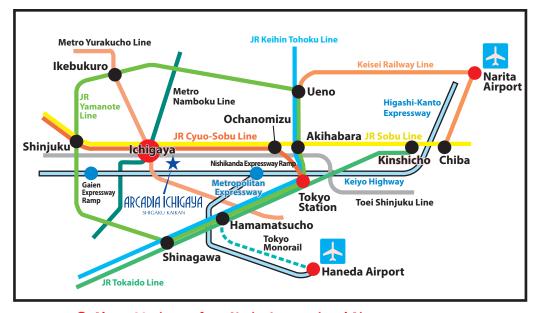

- About 80minutes from Narita International Airport.
- About 60minutes from Tokyo International Airport (Haneda Airport).
- Only 15minutes from Tokyo Station.

## **ACCESS BY TRAIN FROM AIRPORTS**

## 1. From Narita International Airport

From Narita Airport, take the JR Narita Express to Tokyo Station and take the JR Chuo Line(JC/Rapid) to Ochanomizu Station(JC03). Switch to the JR Chuo-Sobu Line (JB/Local) and get off at Ichigaya Station(JB15).

## 2.From Tokyo International Airport(Haneda Airport)

From Haneda Airport, take the Tokyo Monorail(MO) to Hamamatsucho Station(MO01) and take the JR Keihin Tohoku Line(JK) or Yamanote Line(JY) to Akihabara Station(JK28 or JY03). Switch to the JR Chuo-Sobu Line (JB/Local) and get off at Ichiqaya Station(JB15).